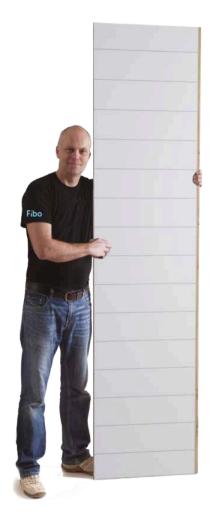

The Fibo wall panels provide instant waterproof, hygienic walls with a choice from a large range of colours and finishes

Examples: Based on a bathroom of 6, 12 or

18m<sup>2</sup> floor, what do I need?

Bathroom of 6m<sup>2</sup> floor (3x2 meter wall)